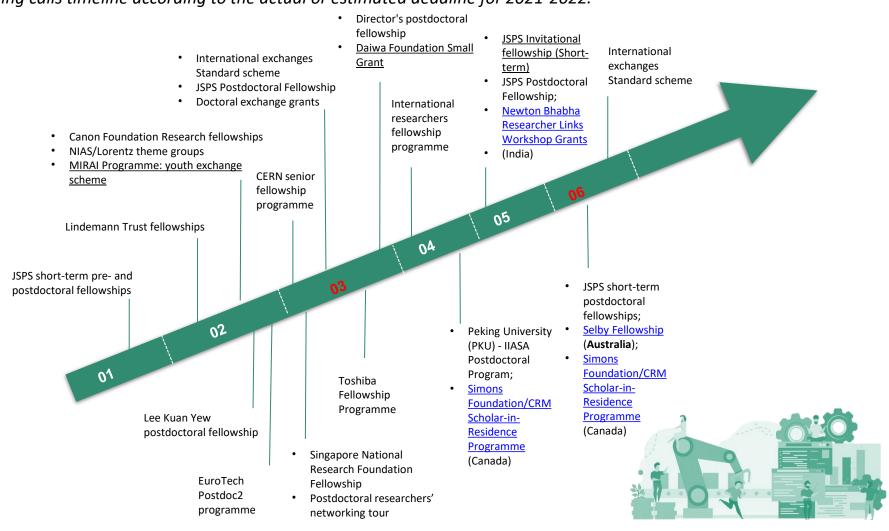

## Forecast Funding opportunities 2021 for ESRs /IFs (Engineering - related)

Funding calls timeline according to the actual or estimated deadline for 2021-2022.