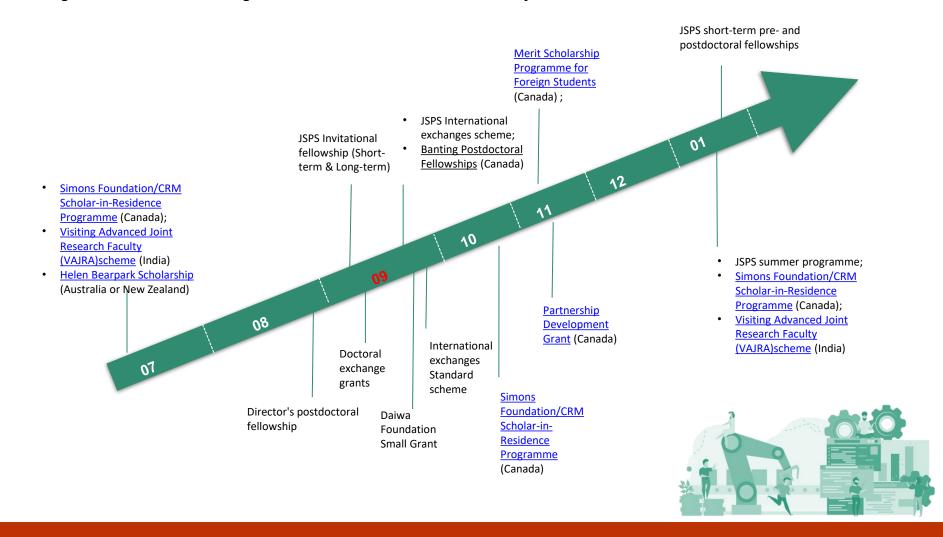

## Forecast Funding opportunities 2021 for ESRs /IFs (Engineering - related)

Funding calls timeline according to the actual or estimated deadline for 2021-2022.